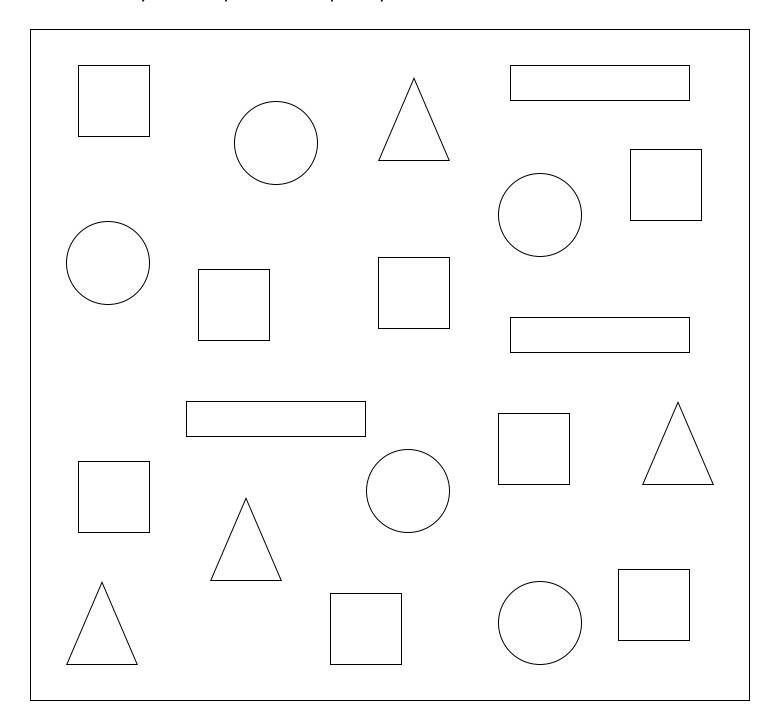

## **SQUARE**

Color only the square shapes your favorite color or colors.

How many squares did you color?

Trace the circles.

Cut the shapes at the bottom of the page at paste them to the matching shape on the leaves.

Color the squares.

| COIOI | 1110 340d103. |     |  |
|-------|---------------|-----|--|
|       |               |     |  |
|       |               |     |  |
|       |               |     |  |
|       |               |     |  |
|       | 1             | ' \ |  |