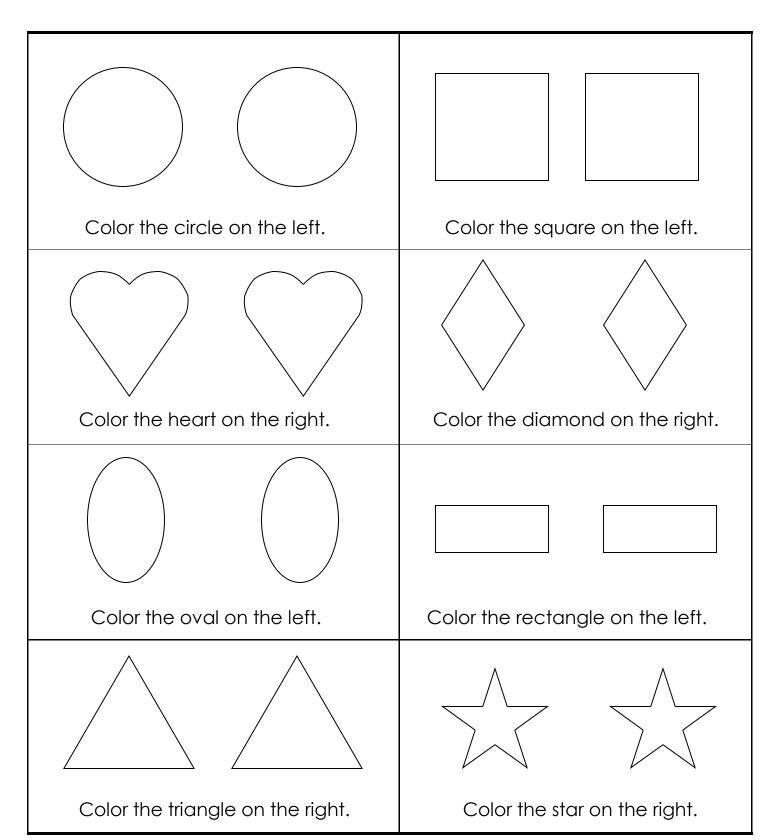

## Listen or read the directions in each box.





## **SQUARE**



Color only the square shapes your favorite color or colors.



How many squares did you color?



Trace the circles.





Cut the shapes at the bottom of the page at paste them to the matching shape on the leaves.







Name\_\_\_\_



Directions: Trace each diamond.





Cut the shapes at paste them to the matching shape on the balloon.





Sam the Sea Lion is balancing a square on his nose.



Trace the squares and then draw some of your own.



Color the squares.

| COIOI | 1110 340d103. |     |  |
|-------|---------------|-----|--|
|       |               |     |  |
|       |               |     |  |
|       |               |     |  |
|       |               |     |  |
|       | 1             | ' \ |  |



Draw a line to connect the matching shapes.