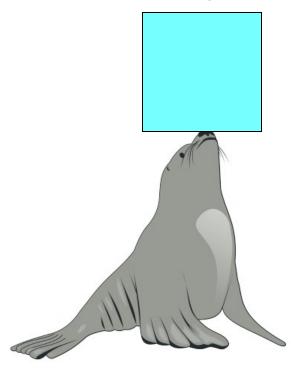

Name\_\_\_\_

Directions: Trace each diamond.

Cut the shapes at paste them to the matching shape on the balloon.

Sam the Sea Lion is balancing a square on his nose.

Trace the squares and then draw some of your own.