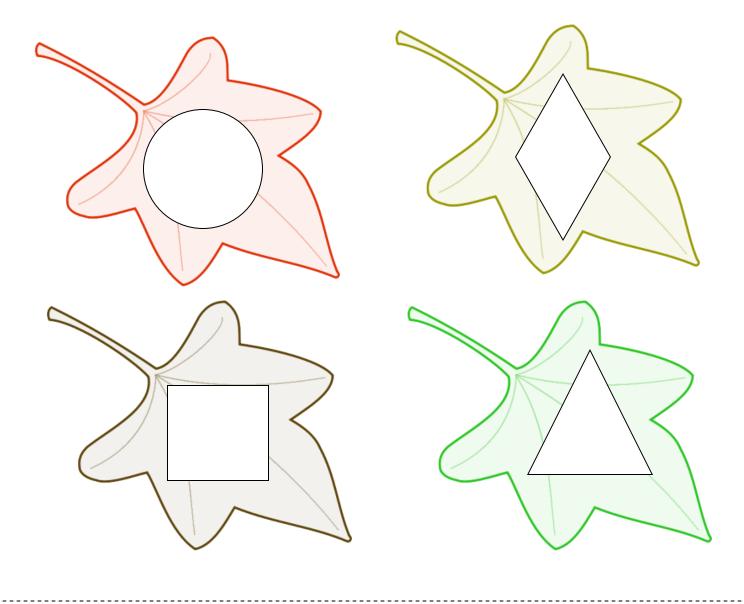

## **SQUARE**

Color only the square shapes your favorite color or colors.

How many squares did you color?

Trace the circles.

Cut the shapes at the bottom of the page at paste them to the matching shape on the leaves.