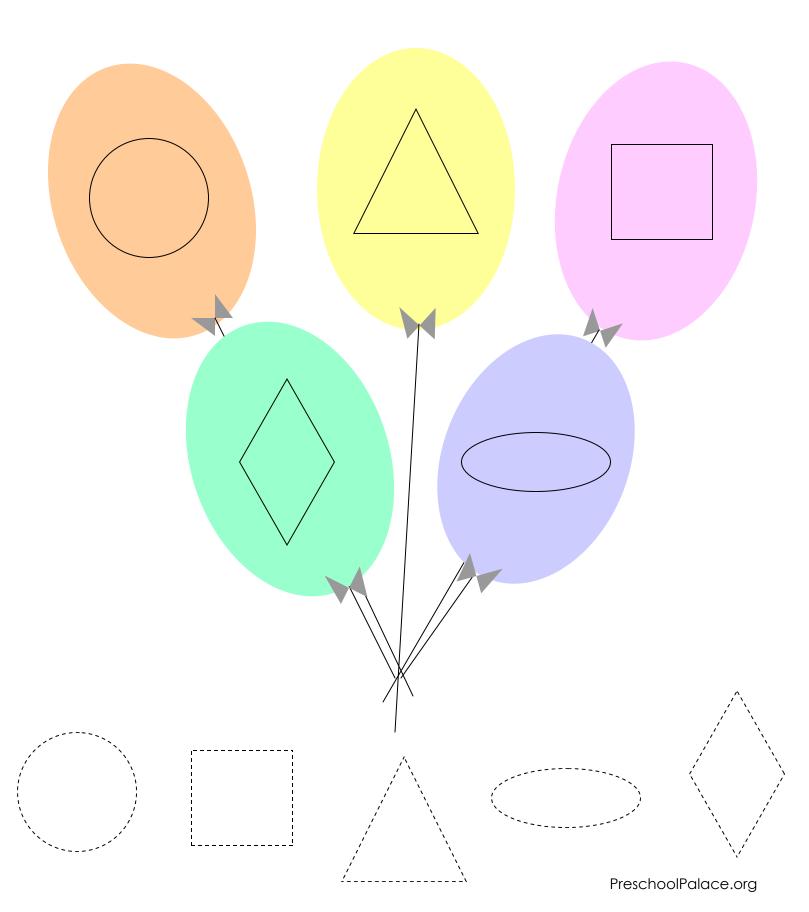

## Listen or read the directions in each box.





## **SQUARE**



Color only the square shapes your favorite color or colors.



How many squares did you color?



Trace the circles.





Cut the shapes at the bottom of the page at paste them to the matching shape on the leaves.







Name\_\_\_\_



Directions: Trace each diamond.





Cut the shapes at paste them to the matching shape on the balloon.





Sam the Sea Lion is balancing a square on his nose.



Trace the squares and then draw some of your own.



Color the squares.

| COIOI | 1110 340d103. |     |  |
|-------|---------------|-----|--|
|       |               |     |  |
|       |               |     |  |
|       |               |     |  |
|       |               |     |  |
|       | 1             | ' \ |  |



Draw a line to connect the matching shapes.